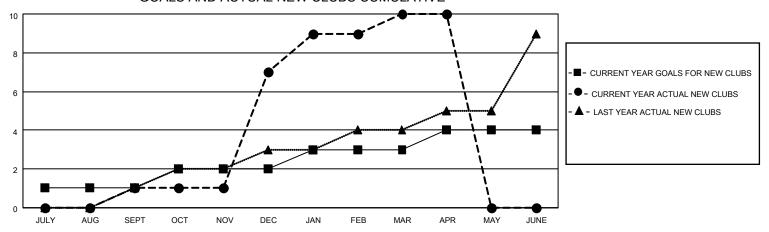

### GOALS AND ACTUAL NEW CLUBS CUMULATIVE

## District 306 C1

| Clubs         |               |             |               | Members               |                        |                         |                                                    |  |
|---------------|---------------|-------------|---------------|-----------------------|------------------------|-------------------------|----------------------------------------------------|--|
|               | RESULTS FOR   | R 2020-2021 |               | RESULTS FOR 2020-2021 |                        |                         |                                                    |  |
| QUARTER       | NEW CLUB GOAL | NEW CLUBS   | DROPPED CLUBS | QUARTER MEME          | BER GROWTH NET<br>GOAL | MEMBER GROWTH<br>ACTUAL | DROPPED<br>MEMBERS ACTUAL<br>(including transfers) |  |
| JULY/AUG/SEPT | 1             | 1           | 0             | JULY/AUG/SEPT         | 15                     | 78                      | 147                                                |  |
| OCT/NOV/DEC   | 1             | 6           | 0             | OCT/NOV/DEC           | 30                     | 401                     | 131                                                |  |
| JAN/FEB/MAR   | 1             | 3           | 0             | JAN/FEB/MAR           | 30                     | 112                     | 72                                                 |  |
| APR/MAY/JUNE  | 1             | 0           | 0             | APR/MAY/JUNE          | 10                     | 60                      | 11                                                 |  |