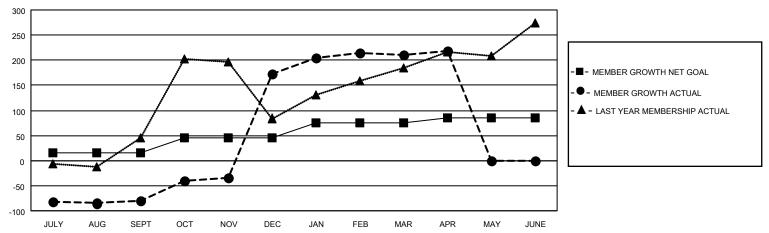

#### GOALS AND ACTUAL MEMBERS CUMULATIVE

| DROPPED CLUBS: 0 |     | 88 CLUBS OF 107 ADDED 1 OR MORE<br>NEW MEMBERS | GENDER DISTRIBUTION  MALE 2,361 (77.51%) |              |     |
|------------------|-----|------------------------------------------------|------------------------------------------|--------------|-----|
| DROPPED MEMBERS  |     |                                                | FEMALE                                   | 685 (22.49%) |     |
| DECEASED         | 9   | CLICK HERE FOR CUMULATIVE                      | TOTAL FAMILY UNIT MEMBERS                |              | 964 |
| CLUB CANCELLED 0 |     | MEMBERSHIP DATA                                | FAMILY MEMBERS PAYING HALF               |              | 545 |
| OTHER 352        |     |                                                |                                          |              | 343 |
| TOTAL            | 361 |                                                |                                          |              |     |

## District 306 C1

| Clubs         |               |             |               | Members               |                        |                         |                                                    |  |
|---------------|---------------|-------------|---------------|-----------------------|------------------------|-------------------------|----------------------------------------------------|--|
|               | RESULTS FOR   | R 2020-2021 |               | RESULTS FOR 2020-2021 |                        |                         |                                                    |  |
| QUARTER       | NEW CLUB GOAL | NEW CLUBS   | DROPPED CLUBS | QUARTER MEME          | BER GROWTH NET<br>GOAL | MEMBER GROWTH<br>ACTUAL | DROPPED<br>MEMBERS ACTUAL<br>(including transfers) |  |
| JULY/AUG/SEPT | 1             | 1           | 0             | JULY/AUG/SEPT         | 15                     | 78                      | 147                                                |  |
| OCT/NOV/DEC   | 1             | 6           | 0             | OCT/NOV/DEC           | 30                     | 401                     | 131                                                |  |
| JAN/FEB/MAR   | 1             | 3           | 0             | JAN/FEB/MAR           | 30                     | 112                     | 72                                                 |  |
| APR/MAY/JUNE  | 1             | 0           | 0             | APR/MAY/JUNE          | 10                     | 60                      | 11                                                 |  |